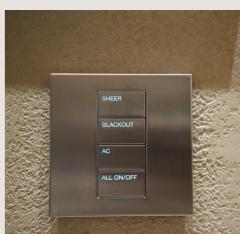

## Explore various cutting-edge automation solutions

Additionally, in terms of automation, there are top-of-the-line 4K HDR projectors, hanging speakers, in-ceiling speakers, ornamental speakers, etc. The centre also uses cutting-edge technology, such as video door phones, wi-fi, networking, security systems with CCTV, and access controls. This entire area is under continual observation and surveillance. Setting the bar for product quality and customer service is what Anusha Technovision thrives on.