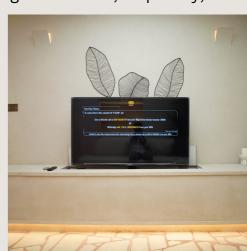

## Explore various cutting-edge automation solutions

Additionally, in terms of automation, there are top-of-the-line 4K HDR projectors, hanging speakers, in-ceiling speakers, ornamental speakers, etc. The centre also uses cutting-edge technology, such as video door phones, wi-fi, networking, security systems with CCTV, and access controls. This entire area is under continual observation and surveillance. Setting the bar for product quality and customer service is what Anusha Technovision thrives on.