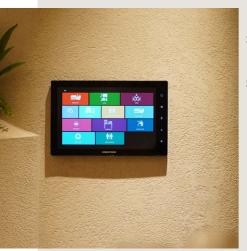

## Explore various cutting-edge automation solutions

Additionally, in terms of automation, there are top-of-the-line 4K HDR projectors, hanging speakers, in-ceiling speakers, ornamental speakers, etc. The centre also uses cutting-edge technology, such as video door phones, wi-fi, networking, security systems with CCTV, and access controls. This entire area is under continual observation and surveillance. Setting the bar for product quality and customer service is what Anusha Technovision thrives on.